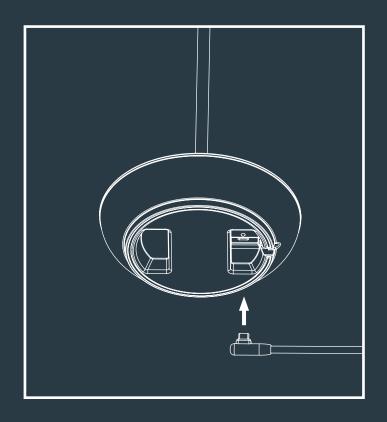

### **USER INFORMATION**

This product comes with an corresponding USB charging cable. Use an adapter in combination with this USB cable to charge the lamp (*Adapter max. 5 Volt 1 Amp*). If you charge your product with an adapter that does not meet these conditions, it can affect the life of the battery.