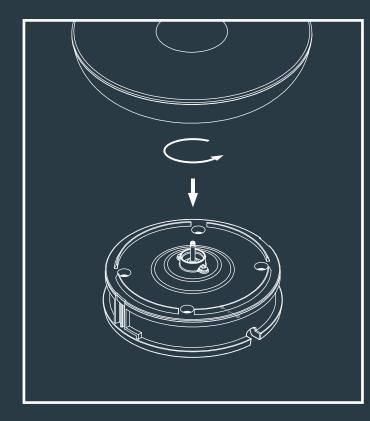

INSTALLATION MANUAL















OR





# in-lite









### **USER INFORMATION**

This product comes with an corresponding USB charging cable. Use an adapter in combination with this USB cable to charge the lamp (*Adapter max. 5 Volt 1 Amp*). If you charge your product with an adapter that does not meet these conditions, it can affect the life of the battery.



### **CLEANING INSTRUCTIONS**

Clean the surface with a soft (microfiber), damp cloth and wipe with a dry (microfiber) cloth afterwards. Do not use any abrasive cleaning tools and strong cleaning agents, only use liquid soap if needed.



### IMPORTANT

The battery must be removed from the lamp before it is scrapped; the appliance must be disconnected from the supply mains when removing the battery; the battery must be disposed seperately so it can be recycled.

I