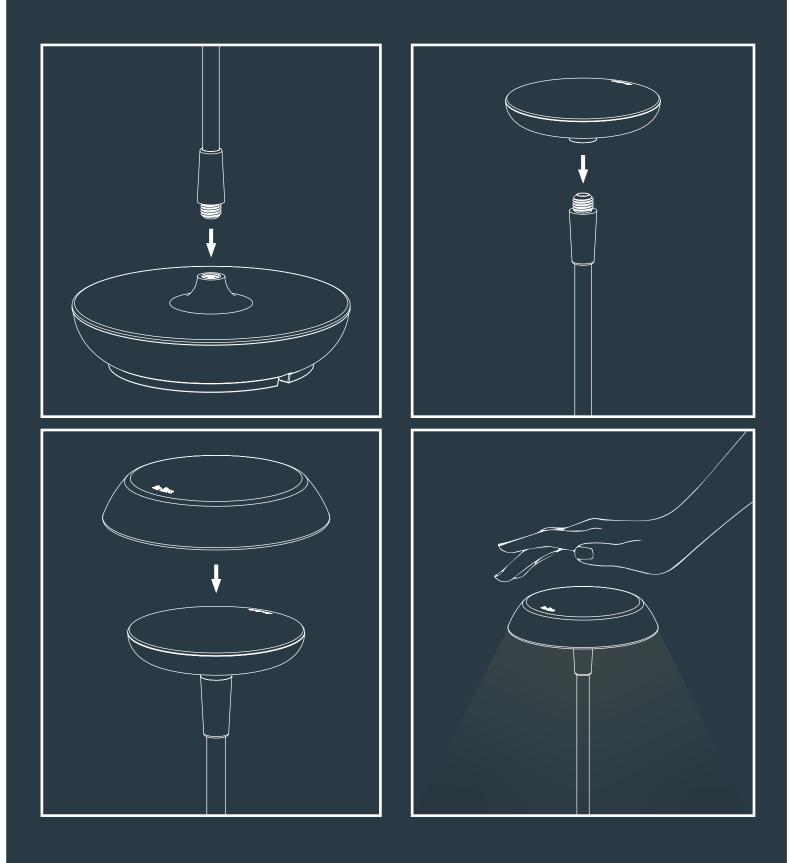

INSTALLATION MANUAL















OR





# in-lite









### **USER INFORMATION**

This product comes with an corresponding USB charging cable. Use an adapter in combination with this USB cable to charge the lamp (*Adapter max. 5 Volt 1 Amp*). If you charge your product with an adapter that does not meet these conditions, it can affect the life of the battery.



### **CLEANING INSTRUCTIONS**

Clean the surface with a soft (microfiber), damp cloth and wipe with a dry (microfiber) cloth afterwards. Do not use any abrasive cleaning tools and strong cleaning agents, only use liquid soap if needed.



### IMPORTANT

The battery must be removed from the lamp before it is scrapped; the appliance must be disconnected from the supply mains when removing the battery; the battery must be disposed seperately so it can be