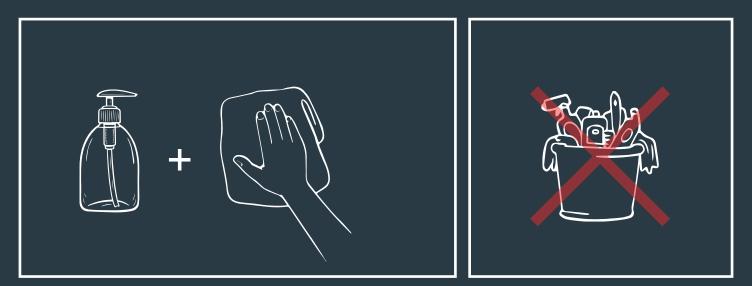

### **CLEANING INSTRUCTIONS**

Clean the surface with a soft (microfiber), damp cloth and wipe with a dry (microfiber) cloth afterwards. Do not use any abrasive cleaning tools and strong cleaning agents, only use liquid soap if needed.