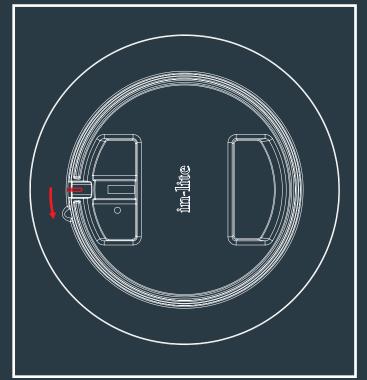

### **USER INFORMATION**

This product comes with an corresponding USB charging cable. Use an adapter in combination with this USB cable to charge the lamp (*Adapter max. 5 Volt 1 Amp*). If you charge your product with an adapter that does not meet these conditions, it can affect the life of the battery.