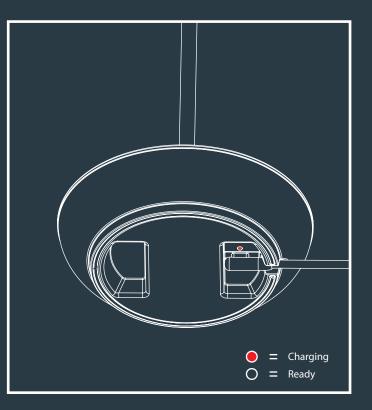

### **USER INFORMATION**

This product comes with an corresponding USB charging cable. Use an adapter in combination with this USB cable to charge the lamp (*Adapter max. 5 Volt 1 Amp*). If you charge your product with an adapter that does not meet these conditions, it can affect the life of the battery.