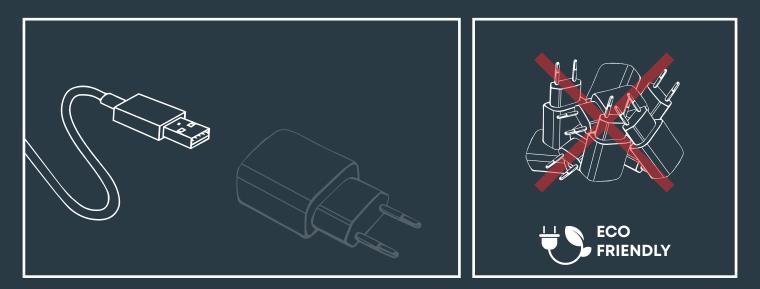

### **USER INFORMATION**

This product comes with an corresponding USB charging cable. Use an adapter in combination with this USB cable to charge the lamp (*Adapter max. 5 Volt 1 Amp*). If you charge your product with an adapter that does not meet these conditions, it can affect the life of the battery.