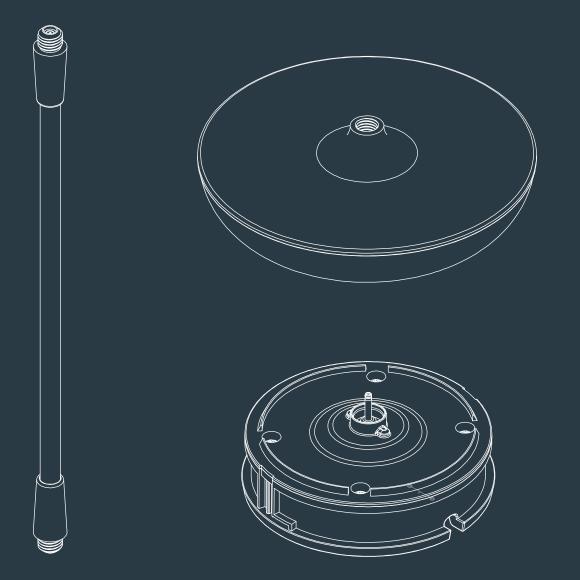

INSTALLATION MANUAL















OR





# in-lite









### **USER INFORMATION**

This product comes with an corresponding USB charging cable. Use an adapter in combination with this USB cable to charge the lamp (*Adapter max. 5 Volt 1 Amp*). If you charge your product with an adapter that does not meet these conditions, it can affect the life of the battery.



### **CLEANING INSTRUCTIONS**

Clean the surface with a soft (microfiber), damp cloth and wipe with a dry (microfiber) cloth afterwards. Do not use any abrasive cleaning tools and strong cleaning agents, only use liquid soap if needed.



### IMPORTANT

The battery must be removed from the lamp before it is scrapped; the appliance must be disconnected from the supply mains when removing the battery; the battery must be disposed seperately so it can b