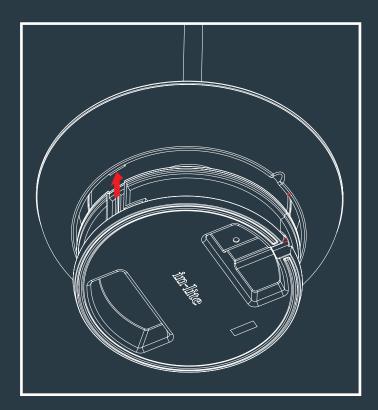

INSTALLATION MANUAL















OR





# in-lite









### **USER INFORMATION**

This product comes with an corresponding USB charging cable. Use an adapter in combination with this USB cable to charge the lamp (*Adapter max. 5 Volt 1 Amp*). If you charge your product with an adapter that does not meet these conditions, it can affect the life of the battery.



### **CLEANING INSTRUCTIONS**

Clean the surface with a soft (microfiber), damp cloth and wipe with a dry (microfiber) cloth afterwards. Do not use any abrasive cleaning tools and strong cleaning agents, only use liquid soap if needed.



### IMPORTANT

The battery must be removed from the lamp before it is scrapped; the appliance must be disconnected from the supply mains when removing the battery; the battery must be disposed seperately so it can be recycled.

In-lite will not