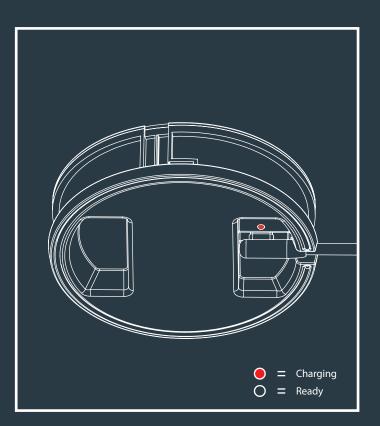

### **USER INFORMATION**

This product comes with an corresponding USB charging cable. Use an adapter in combination with this USB cable to charge the lamp (*Adapter max. 5 Volt 1 Amp*). If you charge your product with an adapter that does not meet these conditions, it can affect the life of the battery.